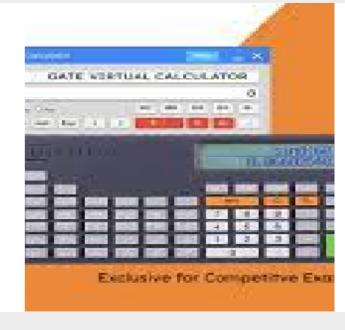

### **GATE 60**

Gate60" - Make & Made in India Scientific calculator which is compatible with the virtual calculator used in any competitive exams like GATE, RRB JE, IIT JAM, CAT, BARC, CSIR NET etc... Practicing with this calculator from the bigning of the Engineering, helps the students to improve overall efficiency, and helps for distgraction free Preparation.