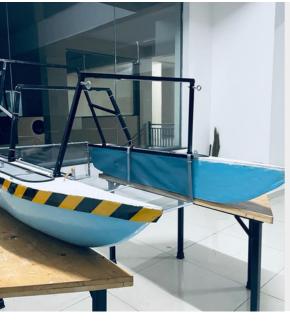

## Aqua Skimmer

Aqua Skimmer is a cutting-edge water robot that is designed to collect floating trash and perform a variety of tasks in bodies of water. This advanced Al platform, automates Aqua Skimmer and can be operated and controlled remotely, making it easy to use and highly efficient. The multifunctional device can also be used to collect and store data from water bodies. Aqua Skimmer is an ideal solution to help to keep our oceans and rivers clean. It can also be used to collect important data on water quality and other environmental factors, which can be used to inform conservation efforts and protect our natural resources.