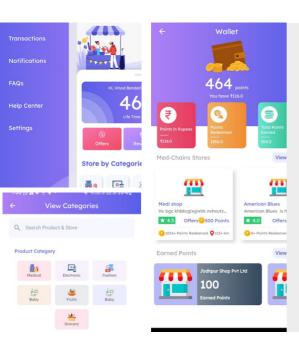

### RedeemerPlus

"RedeemerPlus" platform connects Retail and Med-chains on a single platform to allow the customers and retailers to purchase, share loyalty points and redeem the loyalty points instantly at our authorized Med-chain, book appointments and purchase medical equipment's with in a click of a button.