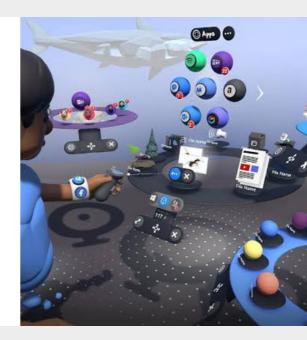

## **Maquette XR**

Maquette XR, is the next generation data visualization tool, used to perform complex data handling in extended reality world.